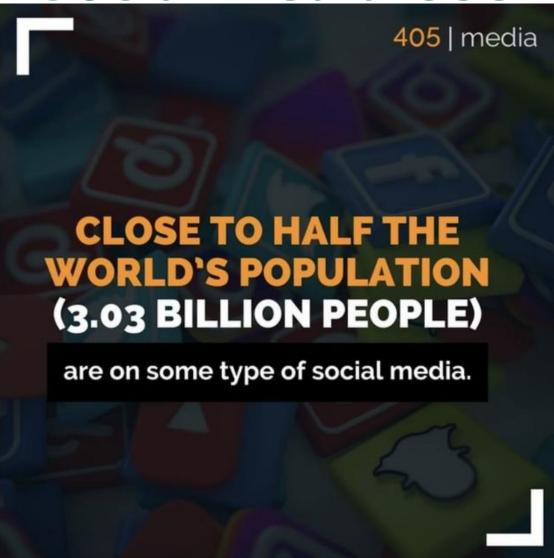

## The Rise in Social Media Use

## Number of Social Media Users Around the World in 2021