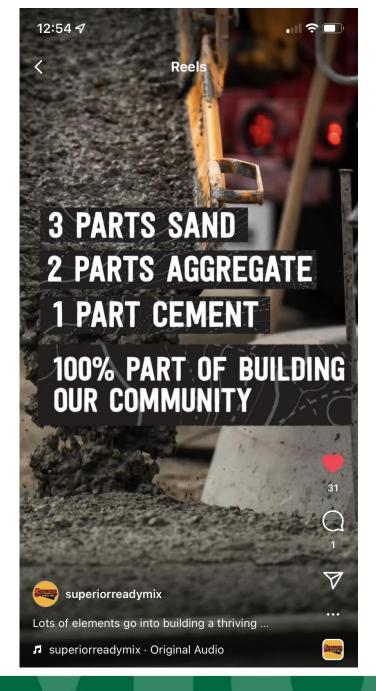

# But Dom, what do I post?

Keep it simple. Use the "Four P's"

- Products
- Projects
- People
- Promotion

# Content: But Dom, what do I post?

Keep it simple. Use the "Four P's"

Products or services

With 13 plants strategically located throughout North Mississippi and a fleet of 85 mixer trucks, B & B Concrete can service any project, large or small.