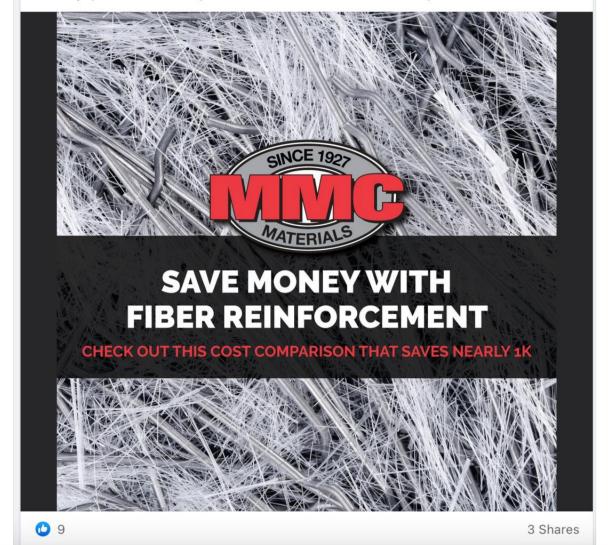

#### #bethefoundation #bbconcrete

Save money with fiber! Check out this cost comparison on the savings you can experience by using fiber instead of mesh or steel for your concrete reinforcement. Get the full story and download the comparison at https://conta.cc/3tX1DSz. Contact your MMC sales rep with any questions or for a quote. #fiberreinforcement #savemoney