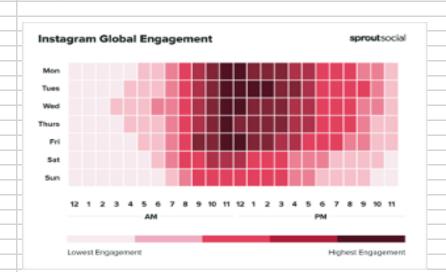

#### Instagram

| Best Time to Post | Tuesday 9 a.m.–noon, Monday through Friday 9 a.m. | Tuesday 11 a.m.–2 p.m., Monday through Friday 11 a.m. |  |
|-------------------|---------------------------------------------------|-------------------------------------------------------|--|
| Best Day to Post  | Tuesday                                           | Tuesday                                               |  |
| Worst Day to Post | Sunday                                            | Sunday                                                |  |
|                   |                                                   |                                                       |  |