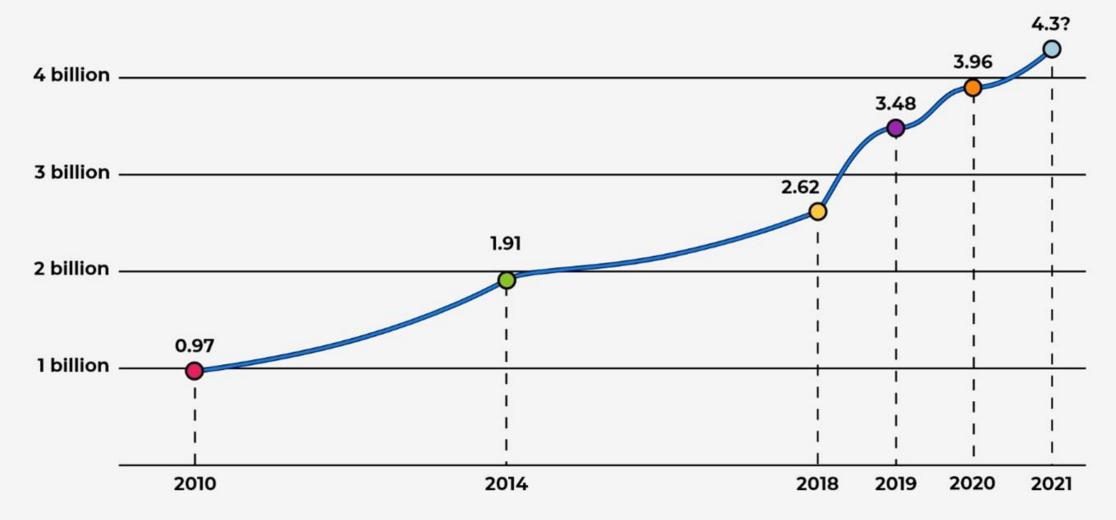

## The Rise in Social Media Use

## Number of Social Media Users Around the World in 2021