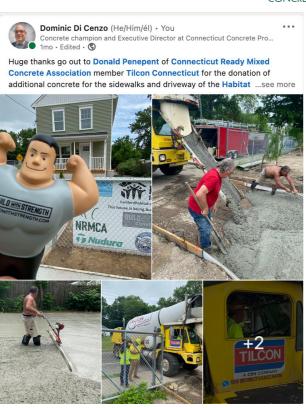

#### concrete jobs

Follow

Liked by odorisio\_sandra, slowrider1234 and 64 others bakerconcreteconstruction Transform skylines... more September 1, 2021

**Follow** 

Liked by redimixcompanies and 10 others

tilconctinc Tilcon Connecticut is hosting a Career Fair on Saturday, June 4th at our headquarters in New Britain. We offer a wide variety of job opportunities within the construction industry, including field positions, operations, management, and administrative jobs.

We invite you to meet the team and build a rewarding career with us!

Browse our open positions at: and www.tilconct.com/ careers

View 1 comment

Liked by kjr\_concretepumping and 16 others

hemmaconcrete 🚨 Join the Hemma Team! We are... more