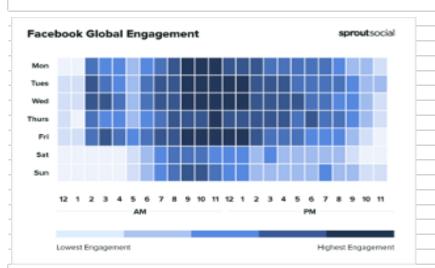

#### Best times to post on social media

| Time Zone                                  | Time Zone                                                               |
|--------------------------------------------|-------------------------------------------------------------------------|
| PT PT                                      | СТ                                                                      |
| Tuesday, Wednesday and Friday 7 a.m11 a.m. | Tuesday, Wednesday and Friday 9 a.m1 p.m.                               |
| Tuesday, Wednesday, Friday                 | Tuesday, Wednesday, Friday                                              |
| Saturday                                   | Saturday                                                                |
|                                            | NATIONAL READY MIXED                                                    |
|                                            | Tuesday, Wednesday and Friday 7 a.m.—11 a.m. Tuesday, Wednesday, Friday |

|      | Time Zone                                                        | Time Zone                                                   |  |  |
|------|------------------------------------------------------------------|-------------------------------------------------------------|--|--|
|      | ET                                                               | GMT                                                         |  |  |
|      | Tuesday, Wednesday and Friday 10 a.m2 p.m.                       | Tuesday, Wednesday and Friday 2 p.m6 p.m.                   |  |  |
|      | Tuesday, Wednesday, Friday                                       | Tuesday, Wednesday, Friday                                  |  |  |
|      | Saturday                                                         | Saturday <b>NRMLA</b>                                       |  |  |
|      |                                                                  | national ready mixed                                        |  |  |
|      |                                                                  |                                                             |  |  |
| a.m. | Wednesday 10 a.m.– 4 p.m., Tuesday through Thursday 10 a.m.–noon | Wednesday 2 p.m.– 8 p.m., Tuesday through Thursday 2–4 p.m. |  |  |
|      | Wednesday                                                        | Wednesday                                                   |  |  |
|      | Saturday                                                         | Saturday                                                    |  |  |
|      |                                                                  |                                                             |  |  |
|      | Tuesday noon–3 p.m., Monday through Friday noon                  | Tuesday 4 p.m.–7 p.m., Monday through Friday 4 p.m.         |  |  |
|      | Tuesday                                                          | Tuesday                                                     |  |  |
|      | Sunday                                                           | Sunday                                                      |  |  |
|      |                                                                  |                                                             |  |  |
|      |                                                                  |                                                             |  |  |
|      | Tuesday through Thursday 10 a.m.–1 p.m.                          | Tuesday through Thursday 2 p.m.–6 p.m.                      |  |  |
|      | Tuesday and Wednesday                                            | Tuesday and Wednesday                                       |  |  |
|      | Sunday                                                           | Sunday                                                      |  |  |
|      |                                                                  |                                                             |  |  |
| al   | Twitter Global Engagement sproutsocial                           | LinkedIn Global Engagement sproutsocial                     |  |  |
|      |                                                                  |                                                             |  |  |
|      | Mon Mon                                                          | Mon Mon                                                     |  |  |
|      | Tues                                                             | Tures                                                       |  |  |
|      | Wed                                                              | Wed                                                         |  |  |
|      | Thurs                                                            | Thurs                                                       |  |  |
|      | Fri                                                              | Fri                                                         |  |  |
|      | Set                                                              | Sot Sot                                                     |  |  |
|      | Sun                                                              | Sun Sun                                                     |  |  |
|      | 12 1 2 3 4 5 6 7 8 9 10 11 12 1 2 3 4 5 6 7 8 9 10 11            | 12 1 2 3 4 5 6 7 8 9 10 11 12 1 2 3 4 5 6 7 8 9 10 11       |  |  |
|      | AM PM                                                            | AM PM                                                       |  |  |
| •    |                                                                  |                                                             |  |  |
| NT.  | Lowest Engagement Highest Engagement                             | Lowest Engagement Highest Engagement                        |  |  |
|      |                                                                  |                                                             |  |  |