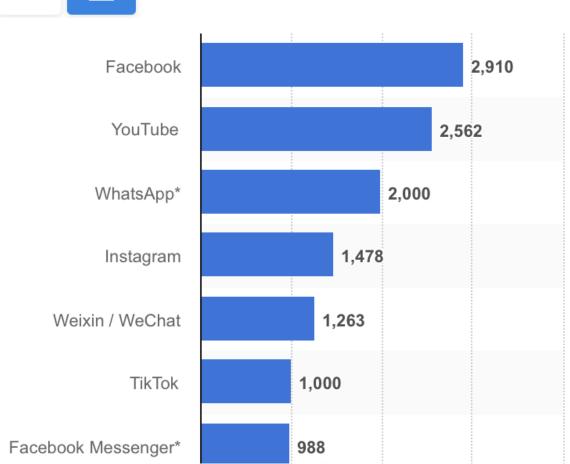

## Most popular social networks worldwide as of January 2022, ranked by number of monthly active users

(in millions)

**BIM AND INFORMATION TECHNOLOGY** 