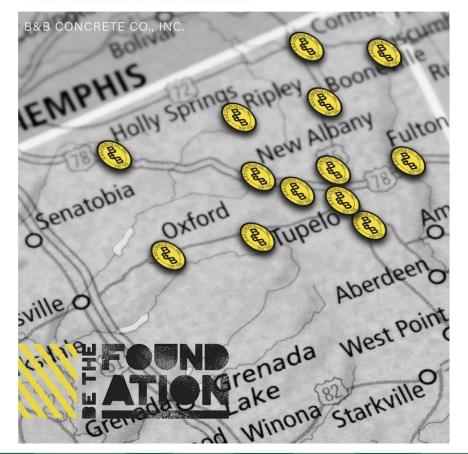

# Content: But Dom, what do I post?

Keep it simple. Use the "Four P's"

Products or services

With 13 plants strategically located throughout North Mississippi and a fleet of 85 mixer trucks, B & B Concrete can service any project, large or small.

Blue Springs • Booneville • Corinth • Fulton • Holly Springs • luka • New Albany • Pontotoc • Oxford • Ripley • Saltillo • Tupelo • Verona