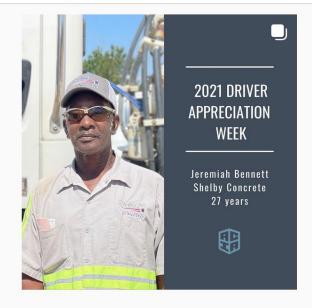

# But Dom, what do I post?

Keep it simple. Use the "Four P's"

- Products
- Projects
- People
- Promotion

# Content: But Dom, what do I post?

Keep it simple. Use the "Four P's"

Products or services

With 13 plants strategically located throughout North Mississippi and a fleet of 85 mixer trucks, B & B Concrete can service any project, large or small.