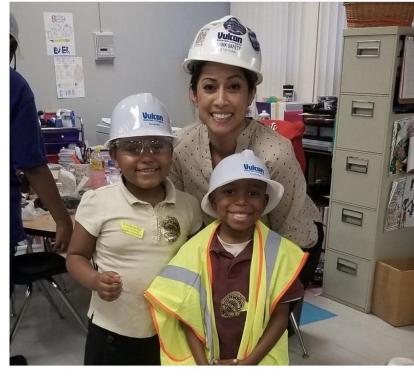

 $\square$ 

vulcanmaterialscompany Future leaders. Members of our Alabama team participated in the Tarrant Elementary School Career Fair. K-6th graders, along with parents and teachers, had the opportunity to explore various careers including public service, manufacturing, audio-visual and mining and geology.

#tarrantwildcats #partnersineducation #education #community #stemlearning #education #environment #stewardship #learning #vulcanmaterials #vulcanmaterialscompany #thevulcanway #csr

 $\square$ 