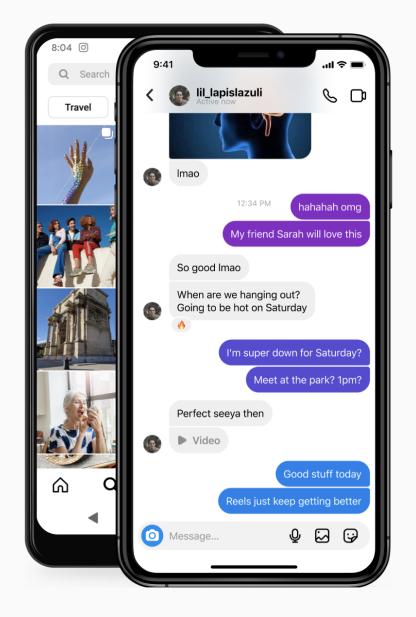

#### **Digital Media:**

- Digitized content photos, videos
- Transmitted over the internet or computer networks
- Includes text, audio, video, and graphics.

Don't have an account? Sign up

Get the app.

Screenshot

## **Member Instagram Pages**

These are my