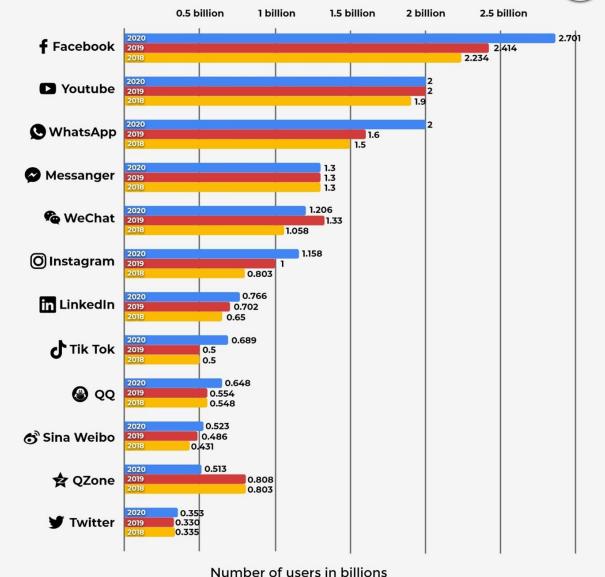

## Who is this guy Dom Di Cenzo?



- 45+ years in the construction industry
- Most of career in ceramic tile & stone industry
- TOTAL Marketing LLC- construction marketing
- Executive Director Connecticut
   Concrete Promotion Council since 2017
- Co-Chair of the NRMCA Social Media Task Force











## **Dominic: Social Media marketing**



- Manage(d) 13 social accounts 15M+ Followers
- LinkedIn(2008) 9000+ Connections/Followers
- Twitter (**2010**) 1,623 Followers (7 Accounts)
- Youtube (2017) Created CCPC channel
- Facebook (2018) Manage 1 Volunteer account
- Instagram (2020) 987+ Followers CCPC





## The Rise in Social Media Use











## Number of Social Media Users Around the World in 2021







## Most Popular Social Media Sites in 2021 By Number of Active Users











## Most popular social networks worldwide as of January 2022, ranked by number of monthly active users

(in millions)













**BIM AND INFORMATION TECHNOLOGY** 



# Construction still lags other industries in use of technology

JBKnowledge's latest ConTech report asserts that while contractors have made some gains, too many don't view IT as a priority, to their detriment.

BY JOHN CAULFIELD, SENIOR EDITOR | MARCH 16, 2022

















@marketoonist.com



It's the electronic equivalent of the Yellow Pages of another era





















Part of today's "marketing mix"

Promote your products/services

Establish a company voice.

- Follow competitors
- Recruit employees
- Community activities







Network with industry peers

Essentially free advertising

Expands you