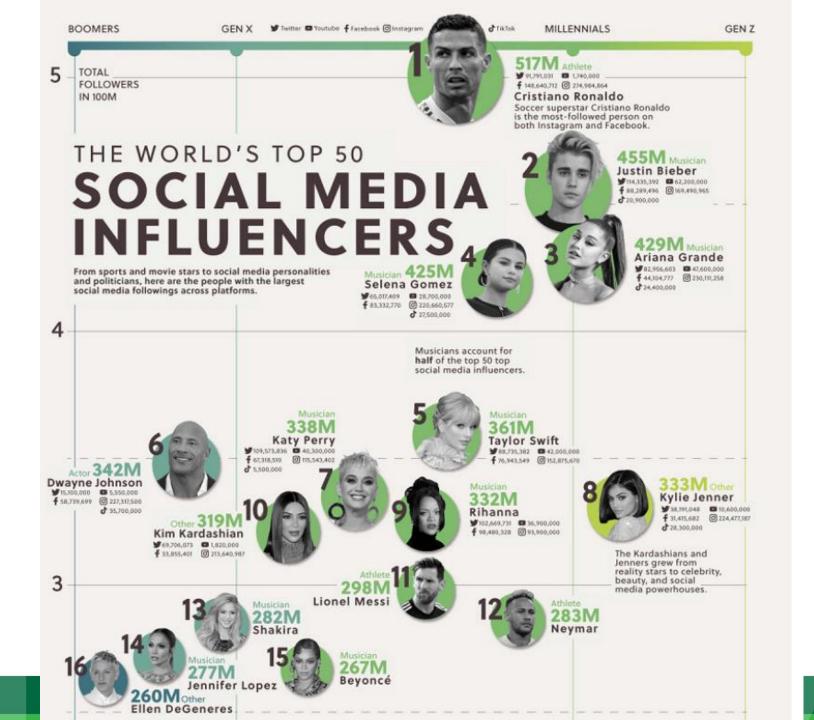

## Most Popular Social Media Sites in 2021 By Number of Active Users

## Most popular social networks worldwide as of January 2022, ranked by number of monthly active users

(in millions)

**BIM AND INFORMATION TECHNOLOGY** 