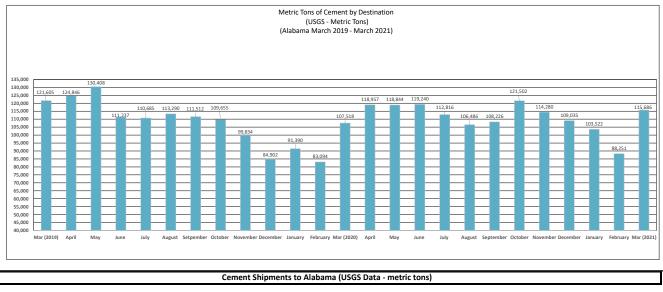

## PUBLISHED MONTHLY BY ACIA AS A MEMBER BENEFIT | JUNE 2021

Data recently released by the United States Geological Service shows 115,686 tons of cement were shipped to the state during the month of March 2021. Cement shipments grew by 7.06% over the same period in 2020 and by 24% over February's totals.