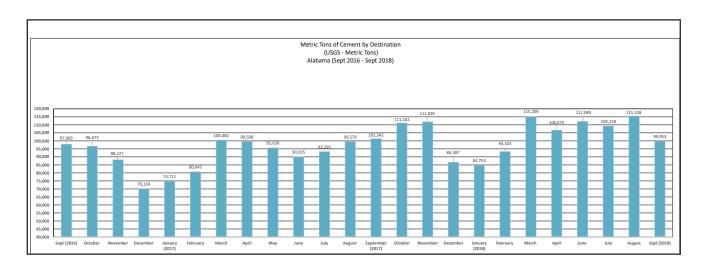

## PUBLISHED MONTHLY BY ACIA AS A MEMBER BENEFIT | DECEMBER 2018

|      | Cement Shipments to Alabama (USGS Data - metric tons) |          |         |         |         |         |         |         |           |         |          |          |           |
|------|-------------------------------------------------------|----------|---------|---------|---------|---------|---------|---------|-----------|---------|----------|----------|-----------|
|      | •                                                     |          |         | 1       |         | 1       |         |         | 1         |         |          |          |           |
| Year | January                                               | February | March   | April   | May     | June    | July    | August  | September | October | November | December | YTD       |
| 2014 | 51,206                                                | 63,119   | 82,065  | 80,012  | 87,014  | 89,204  | 96,389  | 90,384  | 86,972    | 91,304  | 66,907   | 68,949   | 953,525   |
| 2015 | 70,732                                                | 56,229   | 74,139  | 75,984  | 96,125  | 98,975  | 99,284  | 88,455  | 89,504    | 89,889  | 72,472   | 73,941   | 985,729   |
| 2016 | 72,343                                                | 78,591   | 96,152  | 102,668 | 105,228 | 103,002 | 89,547  | 98,391  | 97,909    | 96,673  | 88,227   | 70,168   | 1,098,900 |
| 2017 | 74,711                                                | 80,645   | 100,482 | 99,508  | 95,639  | 90,025  | 93,295  | 99,579  | 101,342   | 111,162 | 111,828  | 86,587   | 1,144,802 |
| 2018 | 84,753                                                | 93,323   | 115,209 | 106,675 | 107,363 | 112,089 | 109,228 | 115,528 | 99,853    |         |          |          | 944,021   |