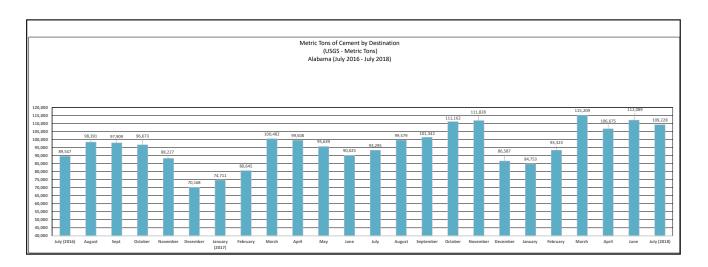

## PUBLISHED MONTHLY BY ACIA AS A MEMBER BENEFIT | SEPTEMBER 2018

| April   | May                                  | June                                                     | July                                                                             |                                                                                                       |                                                                                                                          |                                                                                                                                                  |                                                                                                                                                                  | 1                                                                                                                                                                                            |                                                                                                                                                                                                                   |
|---------|--------------------------------------|----------------------------------------------------------|----------------------------------------------------------------------------------|-------------------------------------------------------------------------------------------------------|--------------------------------------------------------------------------------------------------------------------------|--------------------------------------------------------------------------------------------------------------------------------------------------|------------------------------------------------------------------------------------------------------------------------------------------------------------------|----------------------------------------------------------------------------------------------------------------------------------------------------------------------------------------------|-------------------------------------------------------------------------------------------------------------------------------------------------------------------------------------------------------------------|
|         | May                                  | lune                                                     | luke                                                                             |                                                                                                       |                                                                                                                          |                                                                                                                                                  |                                                                                                                                                                  |                                                                                                                                                                                              |                                                                                                                                                                                                                   |
|         |                                      | 34110                                                    | July                                                                             | August                                                                                                | September                                                                                                                | October                                                                                                                                          | November                                                                                                                                                         | December                                                                                                                                                                                     | YTD                                                                                                                                                                                                               |
| 80,012  | 87,014                               | 89,204                                                   | 96,389                                                                           | 90,384                                                                                                | 86,972                                                                                                                   | 91,304                                                                                                                                           | 66,907                                                                                                                                                           | 68,949                                                                                                                                                                                       | 953,525                                                                                                                                                                                                           |
| 75,984  | 96,125                               | 98,975                                                   | 99,284                                                                           | 88,455                                                                                                | 89,504                                                                                                                   | 89,889                                                                                                                                           | 72,472                                                                                                                                                           | 73,941                                                                                                                                                                                       | 985,729                                                                                                                                                                                                           |
| 102,668 | 105,228                              | 103,002                                                  | 89,547                                                                           | 98,391                                                                                                | 97,909                                                                                                                   | 96,673                                                                                                                                           | 88,227                                                                                                                                                           | 70,168                                                                                                                                                                                       | 1,098,900                                                                                                                                                                                                         |
| 99,508  | 95,639                               | 90,025                                                   | 93,295                                                                           | 99,579                                                                                                | 101,342                                                                                                                  | 111,162                                                                                                                                          | 111,828                                                                                                                                                          | 86,587                                                                                                                                                                                       | 1,144,802                                                                                                                                                                                                         |
| 106,675 | 107,363                              | 112,089                                                  | 109,228                                                                          |                                                                                                       |                                                                                                                          |                                                                                                                                                  |                                                                                                                                                                  |                                                                                                                                                                                              | 728,639                                                                                                                                                                                                           |
| 3       | 39 75,984<br>52 102,668<br>82 99,508 | 39 75,984 96,125   52 102,668 105,228   82 99,508 95,639 | 39 75,984 96,125 98,975<br>52 102,668 105,228 103,002<br>82 99,508 95,639 90,025 | 33 75,984 96,125 98,975 99,284<br>52 102,668 105,228 103,002 89,547<br>82 99,508 95,639 90,025 93,295 | 39 75,984 96,125 98,975 99,284 88,455   52 102,668 105,228 103,002 89,547 98,391   82 99,508 95,639 90,025 93,295 99,579 | 39 75,984 96,125 98,975 99,284 88,455 89,504<br>52 102,668 105,228 103,002 89,547 98,391 97,909<br>82 99,508 95,639 90,025 93,295 99,579 101,342 | 33 75,984 96,125 98,975 99,284 88,455 89,504 89,889 52 102,668 105,228 103,002 89,547 98,391 97,909 96,673 82 99,508 95,639 90,025 93,295 99,579 101,342 111,162 | 33 75,984 96,125 98,975 99,284 88,455 89,504 89,889 72,472<br>52 102,668 105,228 103,002 89,547 98,391 97,909 96,673 88,227<br>82 99,508 95,639 90,025 93,295 99,579 101,342 111,162 111,828 | 39 75,984 96,125 98,975 99,284 88,455 89,504 89,889 72,472 73,941<br>52 102,668 105,228 103,002 89,547 98,391 97,909 96,673 88,227 70,168<br>82 99,508 95,639 90,025 93,295 99,579 101,342 111,162 111,828 86,587 |