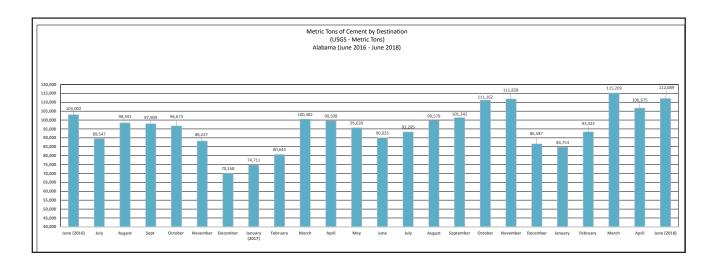

## PUBLISHED MONTHLY BY ACIA AS A MEMBER BENEFIT | AUGUST 2018

| Cement Shipments to Alabama (USGS Data - metric tons) |         |          |         |         |         |         |        |        |           |         |          |          |           |
|-------------------------------------------------------|---------|----------|---------|---------|---------|---------|--------|--------|-----------|---------|----------|----------|-----------|
|                                                       |         |          |         |         |         |         |        |        |           |         |          |          |           |
| Year                                                  | January | February | March   | April   | May     | June    | July   | August | September | October | November | December | YTD       |
| 2014                                                  | 51,206  | 63,119   | 82,065  | 80,012  | 87,014  | 89,204  | 96,389 | 90,384 | 86,972    | 91,304  | 66,907   | 68,949   | 953,525   |
| 2015                                                  | 70,732  | 56,229   | 74,139  | 75,984  | 96,125  | 98,975  | 99,284 | 88,455 | 89,504    | 89,889  | 72,472   | 73,941   | 985,729   |
| 2016                                                  | 72,343  | 78,591   | 96,152  | 102,668 | 105,228 | 103,002 | 89,547 | 98,391 | 97,909    | 96,673  | 88,227   | 70,168   | 1,098,900 |
| 2017                                                  | 74,711  | 80,645   | 100,482 | 99,508  | 95,639  | 90,025  | 93,295 | 99,579 | 101,342   | 111,162 | 111,828  | 86,587   | 1,144,802 |
| 2018                                                  | 84,753  | 93,323   | 115,209 | 106,675 | 107,363 | 112,089 |        |        |           |         |          |          | 619,412   |