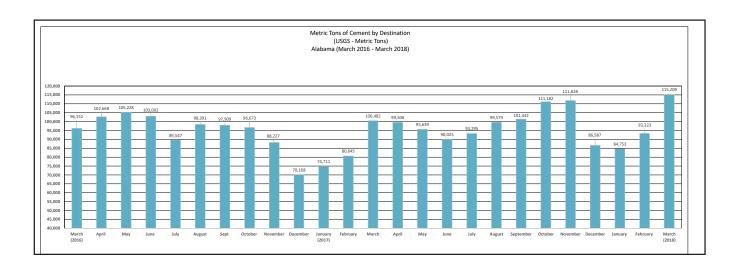

## PUBLISHED MONTHLY BY ACIA AS A MEMBER BENEFIT | JUNE 2018

| Cement Shipments to Alabama (USGS Data - metric tons) |         |          |         |         |         |         |        |        |           |         |          |          |           |
|-------------------------------------------------------|---------|----------|---------|---------|---------|---------|--------|--------|-----------|---------|----------|----------|-----------|
|                                                       |         |          |         |         |         |         |        |        |           |         |          |          |           |
| Year                                                  | January | February | March   | April   | May     | June    | July   | August | September | October | November | December | YTD       |
| 2014                                                  | 51,206  | 63,119   | 82,065  | 80,012  | 87,014  | 89,204  | 96,389 | 90,384 | 86,972    | 91,304  | 66,907   | 68,949   | 953,525   |
| 2015                                                  | 70,732  | 56,229   | 74,139  | 75,984  | 96,125  | 98,975  | 99,284 | 88,455 | 89,504    | 89,889  | 72,472   | 73,941   | 985,729   |
| 2016                                                  | 72,343  | 78,591   | 96,152  | 102,668 | 105,228 | 103,002 | 89,547 | 98,391 | 97,909    | 96,673  | 88,227   | 70,168   | 1,098,900 |
| 2017                                                  | 74,711  | 80,645   | 100,482 | 99,508  | 95,639  | 90,025  | 93,295 | 99,579 | 101,342   | 111,162 | 111,828  | 86,587   | 1,144,802 |
| 2018                                                  | 84,753  | 93,323   | 115,209 |         |         |         |        |        |           |         |          |          | 293,285   |
|                                                       |         |          |         |         |         |         |        |        |           |         |          |          |           |