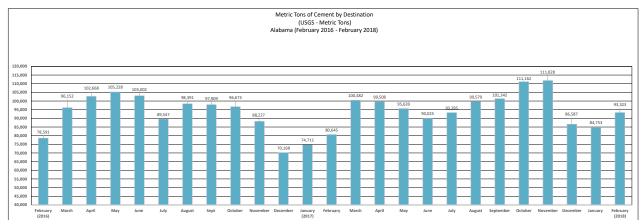

## PUBLISHED MONTHLY BY ACIA AS A MEMBER BENEFIT | MAY 2018

| Cement Shipments to Alabama (USGS Data - metric tons) |         |          |         |         |         |         |        |        |           |         |          |          |           |
|-------------------------------------------------------|---------|----------|---------|---------|---------|---------|--------|--------|-----------|---------|----------|----------|-----------|
|                                                       |         |          |         |         |         |         |        |        |           |         |          |          |           |
| Year                                                  | January | February | March   | April   | May     | June    | July   | August | September | October | November | December | YTD       |
| 2014                                                  | 51,206  | 63,119   | 82,065  | 80,012  | 87,014  | 89,204  | 96,389 | 90,384 | 86,972    | 91,304  | 66,907   | 68,949   | 953,525   |
| 2015                                                  | 70,732  | 56,229   | 74,139  | 75,984  | 96,125  | 98,975  | 99,284 | 88,455 | 89,504    | 89,889  | 72,472   | 73,941   | 985,729   |
| 2016                                                  | 72,343  | 78,591   | 96,152  | 102,668 | 105,228 | 103,002 | 89,547 | 98,391 | 97,909    | 96,673  | 88,227   | 70,168   | 1,098,900 |
| 2017                                                  | 74,711  | 80,645   | 100,482 | 99,508  | 95,639  | 90,025  | 93,295 | 99,579 | 101,342   | 111,162 | 111,828  | 86,587   | 1,144,802 |
| 2018                                                  | 84,753  | 93,323   |         |         |         |         |        |        |           |         |          |          | 178,076   |
|                                                       |         |          |         |         |         |         |        |        |           |         |          |          |           |
| Alabama Ready Mix Production (cubic yards)            |         |          |         |         |         |         |        |        |           |         |          |          |           |