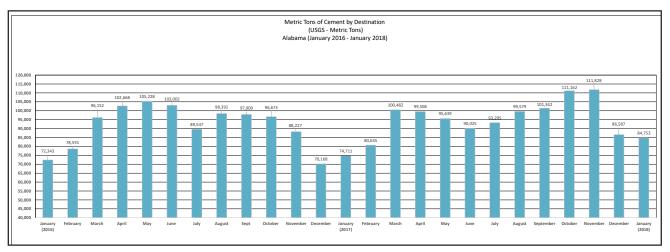

## PUBLISHED MONTHLY BY ACIA AS A MEMBER BENEFIT | APRIL 2018

| Cement Shipments to Alabama (USGS Data - metric tons) |         |          |         |         |         |         |        |        |           |         |          |          |           |
|-------------------------------------------------------|---------|----------|---------|---------|---------|---------|--------|--------|-----------|---------|----------|----------|-----------|
|                                                       |         |          |         |         |         |         |        |        |           |         |          |          |           |
| Year                                                  | January | February | March   | April   | May     | June    | July   | August | September | October | November | December | YTD       |
| 2014                                                  | 51,206  | 63,119   | 82,065  | 80,012  | 87,014  | 89,204  | 96,389 | 90,384 | 86,972    | 91,304  | 66,907   | 68,949   | 953,525   |
| 2015                                                  | 70,732  | 56,229   | 74,139  | 75,984  | 96,125  | 98,975  | 99,284 | 88,455 | 89,504    | 89,889  | 72,472   | 73,941   | 985,729   |
| 2016                                                  | 72,343  | 78,591   | 96,152  | 102,668 | 105,228 | 103,002 | 89,547 | 98,391 | 97,909    | 96,673  | 88,227   | 70,168   | 1,098,900 |
| 2017                                                  | 74,711  | 80,645   | 100,482 | 99,508  | 95,639  | 90,025  | 93,295 | 99,579 | 101,342   | 111,162 | 111,828  | 86,587   | 1,144,802 |
| 2018                                                  | 84,753  |          |         |         |         |         |        |        |           |         |          |          | 84,753    |