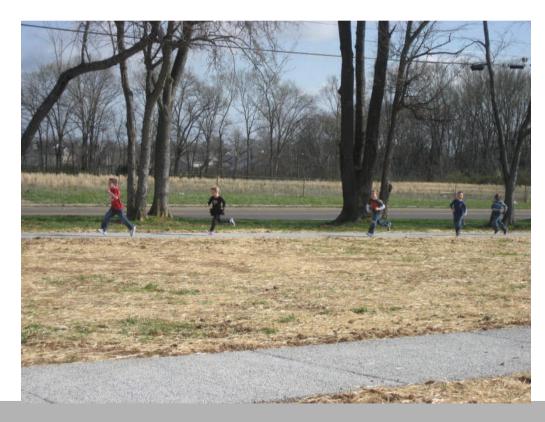

## Rutherford County Elementary Schools Pervious Concrete Tracks

- ◆ Each elementary school in the county raises \$5000 and the county matches it to build an 1/8 mile track.
- ◆ 20 county schools 3 schools completed