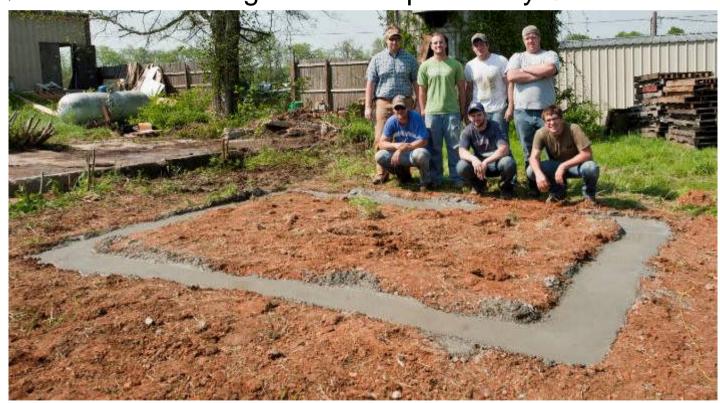

## 2 Acres of Hope Project

- ◆ 2 acres of land donated by Murfreesboro resident to grow crops for homeless shelter.
- ◆ Footer for small greenhouse poured by CIM